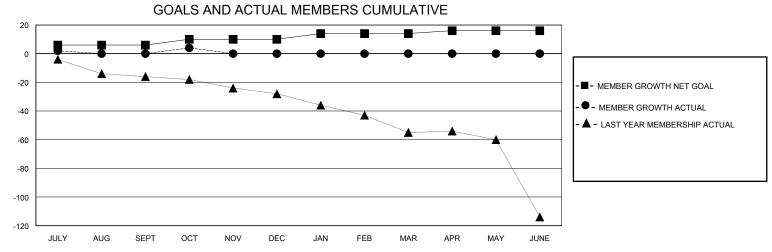

## District 26 M4

GMT: LOCATION MISSOURI GMT CA

| •             |               |             |               |                       |                        |                         | •                                                  |  |
|---------------|---------------|-------------|---------------|-----------------------|------------------------|-------------------------|----------------------------------------------------|--|
|               | Club          | s           |               | Members               |                        |                         |                                                    |  |
|               | RESULTS FOR   | R 2024-2025 |               | RESULTS FOR 2024-2025 |                        |                         |                                                    |  |
| QUARTER       | NEW CLUB GOAL | NEW CLUBS   | DROPPED CLUBS | QUARTER MEM           | BER GROWTH NET<br>GOAL | MEMBER GROWTH<br>ACTUAL | DROPPED<br>MEMBERS ACTUAL<br>(including transfers) |  |
| JULY/AUG/SEPT | 0             | 0           | 1             | JULY/AUG/SEPT         | 6                      | 20                      | 18                                                 |  |
| OCT/NOV/DEC   | 1             | 0           | 0             | OCT/NOV/DEC           | 4                      | 13                      | 9                                                  |  |
| JAN/FEB/MAR   | 0             | 0           | 0             | JAN/FEB/MAR           | 4                      | 0                       | 0                                                  |  |
| APR/MAY/JUNE  | 0             | 0           | 0             | APR/MAY/JUNE          | 2                      | 0                       | 0                                                  |  |