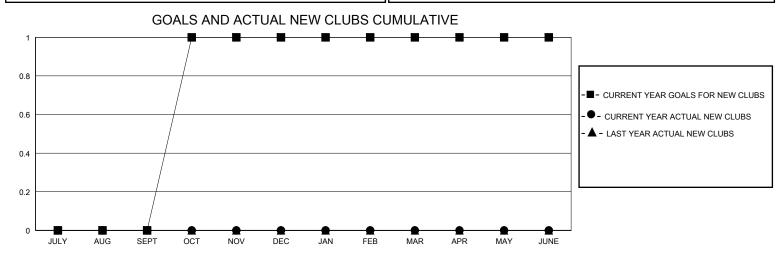

## District 26 M4

GMT: LOCATION MISSOURI GMT CA

| •             |               |             |               |                       |                        |                         | •                                                  |  |
|---------------|---------------|-------------|---------------|-----------------------|------------------------|-------------------------|----------------------------------------------------|--|
|               | Club          | s           |               | Members               |                        |                         |                                                    |  |
|               | RESULTS FOR   | R 2024-2025 |               | RESULTS FOR 2024-2025 |                        |                         |                                                    |  |
| QUARTER       | NEW CLUB GOAL | NEW CLUBS   | DROPPED CLUBS | QUARTER MEM           | BER GROWTH NET<br>GOAL | MEMBER GROWTH<br>ACTUAL | DROPPED<br>MEMBERS ACTUAL<br>(including transfers) |  |
| JULY/AUG/SEPT | 0             | 0           | 1             | JULY/AUG/SEPT         | 6                      | 20                      | 18                                                 |  |
| OCT/NOV/DEC   | 1             | 0           | 0             | OCT/NOV/DEC           | 4                      | 13                      | 9                                                  |  |
| JAN/FEB/MAR   | 0             | 0           | 0             | JAN/FEB/MAR           | 4                      | 0                       | 0                                                  |  |
| APR/MAY/JUNE  | 0             | 0           | 0             | APR/MAY/JUNE          | 2                      | 0                       | 0                                                  |  |